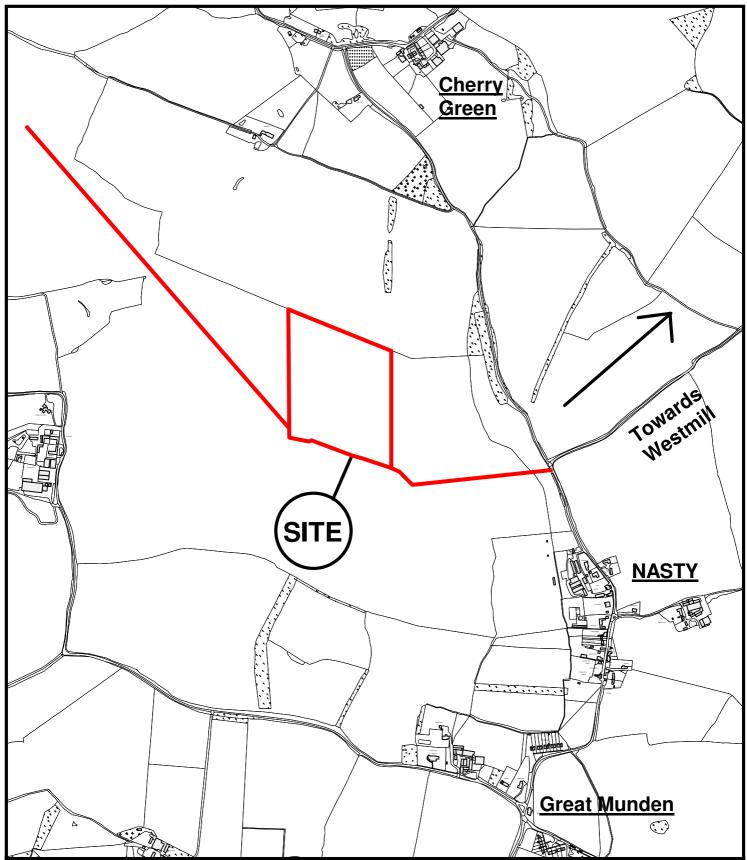

East Herts Council Wallfields Pegs Lane Hertford SG13 8EQ

Tel: 01279 655261

Address: Land at Mill Farm, Mentley Lane, Great Munden, SG11 1JR

Reference: 3/15/2254/FUL

Scale: 1:10000

O.S Sheet: TL4821

Date of Print: 06 July 2016